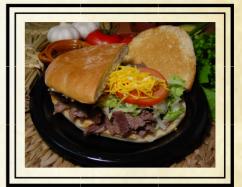

#### MEXICANO

Choice of Meat: Carne Asada, Pollo Asado, Al Pastor <u>or</u> Carnitas, Melted Cheese, Guacamole, & Chunky Salsa

**CALIFORNIA** Choice of Meat, French Fries, Beans, Sour Cream & Cheese

FISH BATTERED FISH, CABBAGE, CHUNKY SALSA, & DRESSING (CHIPOTLE OR RANCH) Tortas

**Filled with:** Beans, Lettuce, Tomato, Cheese, Guacamole, & Green Sauce

> CHOICE OF MEAT: CARNE ASADA POLLO ASADO AL PASTOR CARNITAS

Make it a meal\*\*-Includes Fries & Drink