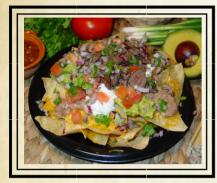

# Nachos/Fries

Nachos (Cheese) Nachos Supremos<sup>\*</sup> Super Fries<sup>\*</sup>

### \*TOPPED WITH:

Choice of Meat, Beans, Cheese, Sour Cream, Guacamole, Tomato, Cilantro & Onions