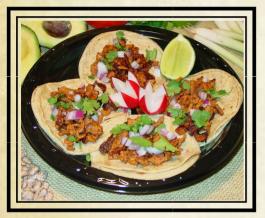

### Tacos

### **SOFT TACOS**

<mark>Topped with:</mark> Cilantro, Onions, & Green Sauce

CHOICE OF MEAT: CARNE ASADA Pollo Asado Al Pastor Carnitas

### **TACO SUPREMO**

CHOICE OF MEAT SOFT FRIED CORN TORTILLA **TOPPED WITH:** LETTUCE, TOMATO, CHEESE, GUACAMOLE

**FISH TACO** 

Battered Fish **Topped with:** Cabbage, Chunky Salsa & Dressing (Ranch or Chipotle)